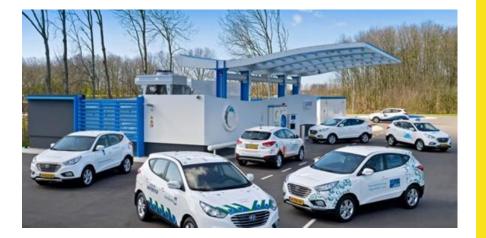

HRS Rhoon, Rotterdam; 23 Hyundai FCEVs registered in NL

Hydrogen/FC-garbage truck