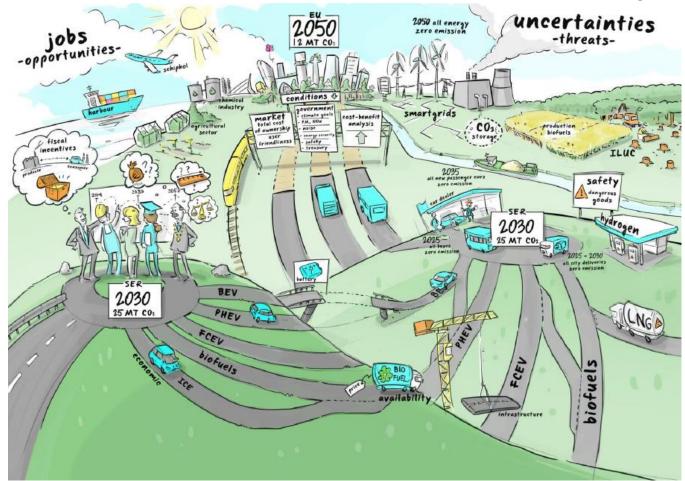

Rijkswaterstaat Ministry of Infrastructure and the Environment



# Country Update the Netherlands

Mr. Wilco Fiechter Ministry of Infrastructure and the Environment

IPHE meeting, 3<sup>rd</sup> of November, Gwangju, Republic of Korea



### Position of the Netherlands

Characteristics of the Netherlands, focusing on early market development:

- High population/market density
- High GDP per capita/purchasing power
- Large hydrogen industry (Port of Rotterdam), 2nd largest producer in Europe.
- Centrally located in NW-Europe, well connected to DE, DK, BE, FR and UK
- Strong track record for early and wide adoption of innovative clean cars, e.g.:
  - largest share of hybrids in EU
  - frontrunner in plug-in cars





### Vision on sustainable Fuels for Transport





### National Hydrogen Platform





#### Waterstoftankstations in Nederland In werking Gepland 0 realisatie begin 2017 Delfzijl 📋 Groningen 👗 Leeuwarden 🔥 In voorbereiding realisatie begin 2018 A In onderzoek Pesse Zwolle Amsterdam 📩 Regio Twente Schiphol Apeldoorn/Deventer Den Haag 🧿 Utrecht 🔲 Arnhem Rotterdam The Hague Airport Rhoon 🔵 Tiel/Geldermalsen Oude Tonge Breda Eindhoven Venlo



## Under Construction: Subsidy program HRS

Important features of this subsidy program:

- Subsidy opportunity for on site H<sub>2</sub>production and a H<sub>2</sub>- refuelling station with delivered H<sub>2</sub> as well;
- Also subsidy opportunities for H<sub>2</sub>vehicles;
- Extra evaluation points awarded to 'green' produced H<sub>2</sub>;
- Subsidy only available for specific locations, in o