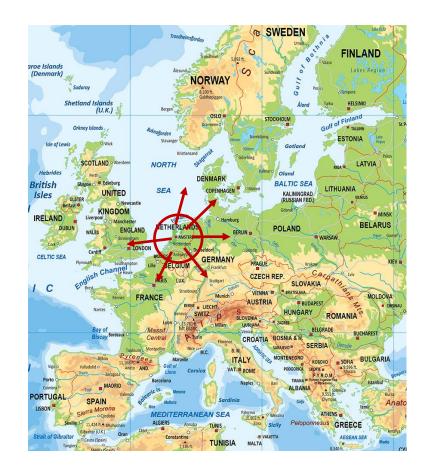

### Position of the Netherlands

Characteristics of the Netherlands, focusing on early market development:

- High population/market density
- High GDP per capita/purchasing power
- Large hydrogen industry (Port of Rotterdam), 2nd largest producer in Europe.
- Centrally located in NW-Europe, well connected to DE, DK, BE, FR and UK
- Strong track record for early and wide adoption of innovative clean cars, e.g.:
  - largest share of hybrids in EU
  - frontrunner in plug-in cars