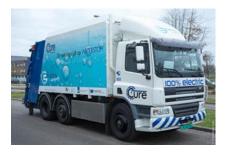

HRS Rhoon, Rotterdam; 23 Hyundai FCEVs registered in NL

Hydrogen/FC-garbage truck