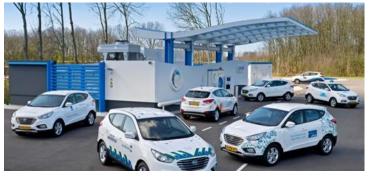

HRS Rhoon, Rotterdam; 23 Hyundai FCEVs registered in NL

Hydrogen/FC-garbage truck